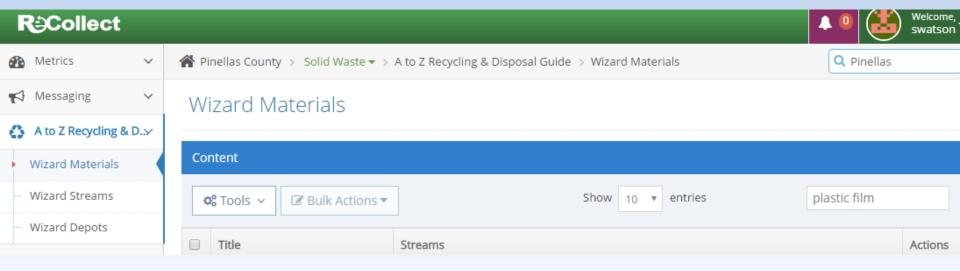

#### A to Z Recycling & Disposal Guide

Need help?

☑ Share ∨

Type the name of a waste item and we'll tell you how to recycle or dispose of it.

Search

Terms of Service

#### Add Material "Plastic Film"

Popular Materials Popular Streams Popular Depots Suggested Items

Which items are most viewed?

- 1. TV (1866 hits
- 2. Paint latex (full or partially full) 1469 hits
- 3. Mattress 1042 hits
- 4. Furniture (831 hits
- 5. Fluorescent Tube 727 hits
- 6. Microwave 722 hits
- 7. Battery (non alkaline) 662 hits
- 8. Printer 615 hits
- 9. Battery (alkaline) 584 hits
- 10. Propane tank 492 hits