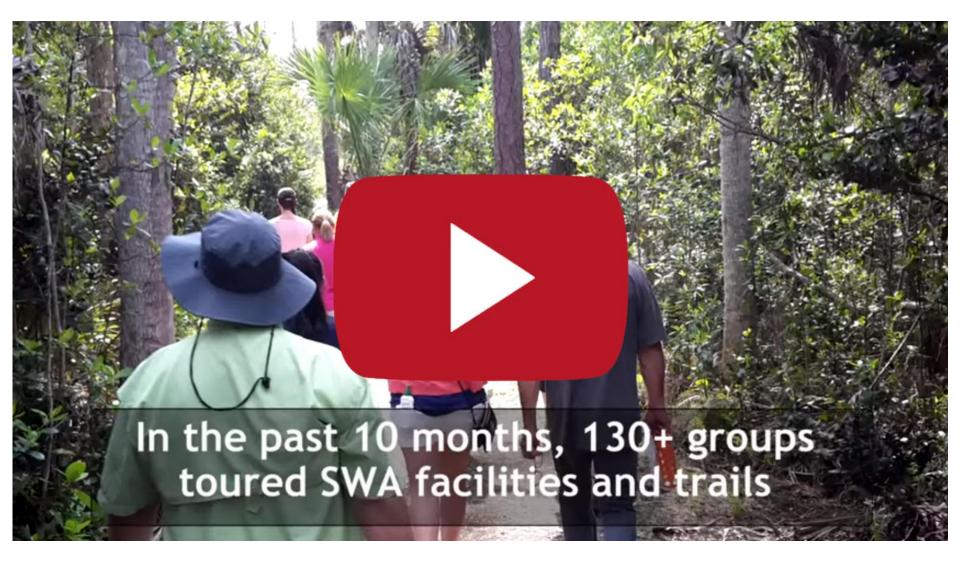

## A student interacts with the wall display at the new Education Center

Students explore the vegetated roof on the new Education Center

Visitors enjoy a walk on the SWA Greenway Trail System lead by a Solid Waste Authority educator