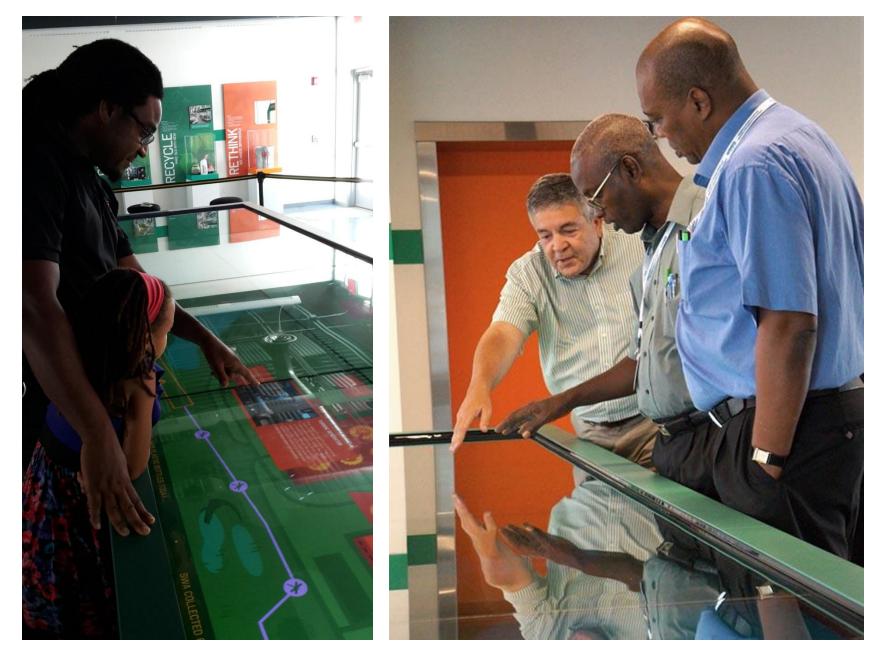

https://www.youtube.com/watch?v=E8N0VPbmR-0&feature=youtu.be

Visitors learn at the interactive touch table in the new Education Center

Visitors learn at the interactive touch table in the new Education Center